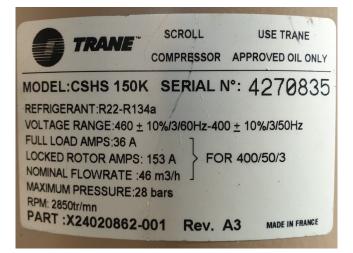

### **Specifications**

| Marque                            | Trane                                                                    |
|-----------------------------------|--------------------------------------------------------------------------|
| Le type                           | CSHS 150K                                                                |
| Réfrigérant                       | Freon                                                                    |
| Refrigerant type                  | R134A                                                                    |
| kW at $+10^{\circ}C/+40^{\circ}C$ | 39,5*                                                                    |
| kW at 0ºC/+40ºC                   | 26,7*                                                                    |
| kW at -5ºC/+40ºC                  | 21,5*                                                                    |
| kW at -10ºC/+40ºC                 | 17,0*                                                                    |
|                                   |                                                                          |
| Voyant                            | $\checkmark$                                                             |
| m3 / h                            | 43,5                                                                     |
|                                   | -                                                                        |
| m3 / h                            | 43,5                                                                     |
| m3 / h                            | 43,5<br>*Capacity based on                                               |
| m3 / h<br>Remarques               | 43,5<br>*Capacity based on<br>Freon type: R134A                          |
| m3 / h<br>Remarques  <br>Weight   | 43,5<br>*Capacity based on<br>Freon type: R134A<br>100                   |
| m3 / h<br>Remarques  <br>Weight   | 43,5<br>*Capacity based on<br>Freon type: R134A<br>100<br>400x420x700 mm |

#### **Used Trane CSHS 150K**

Used Trane CSHS 150K freon scroll compressor with a sight glass. The compressor has a displacement of 43,5 m<sup>3</sup>/h.

\*Why choose for HOSBV? Were not only the largest used refrigeration specialist in Europe, but also, we deliver all equipment including an extensive test, warranty and industrial cleaning. \*Optional we can also perform a new paint job and arrange the logistics.