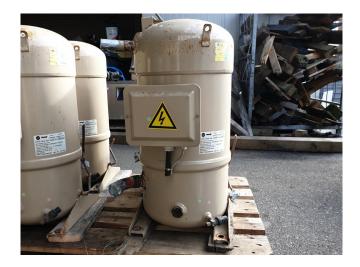

### **Specifications**

| Marque                            | Trane                                                                    |
|-----------------------------------|--------------------------------------------------------------------------|
| Le type                           | CSHS 150K                                                                |
| Réfrigérant                       | Freon                                                                    |
| Refrigerant type                  | R134A                                                                    |
| kW at $+10^{\circ}C/+40^{\circ}C$ | 39,5*                                                                    |
| kW at 0ºC/+40ºC                   | 26,7*                                                                    |
| kW at -5ºC/+40ºC                  | 21,5*                                                                    |
| kW at -10ºC/+40ºC                 | 17,0*                                                                    |
|                                   |                                                                          |
| Voyant                            | $\checkmark$                                                             |
| m3 / h                            | 43,5                                                                     |
|                                   | -                                                                        |
| m3 / h                            | 43,5                                                                     |
| m3 / h                            | 43,5<br>*Capacity based on                                               |
| m3 / h<br>Remarques               | 43,5<br>*Capacity based on<br>Freon type: R134A                          |
| m3 / h<br>Remarques  <br>Weight   | 43,5<br>*Capacity based on<br>Freon type: R134A<br>100                   |
| m3 / h<br>Remarques  <br>Weight   | 43,5<br>*Capacity based on<br>Freon type: R134A<br>100<br>400x420x700 mm |

#### **Used Trane CSHS 150K**

Used Trane CSHS 150K freon scroll compressor with a sight glass. The compressor has a displacement of 43,5 m<sup>3</sup>/h.

\*Why choose for HOSBV? Were not only the largest used refrigeration specialist in Europe, but also, we deliver all equipment including an extensive test, warranty and industrial cleaning. \*Optional we can also perform a new paint job and arrange the logistics.