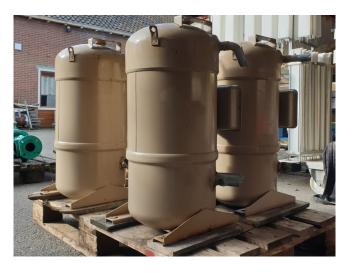

#### **Used Trane CSHS 150K**

Used Trane CSHS 150K freon scroll compressor with a sight glass. The compressor has a displacement of 43,5 m<sup>3</sup>/h.

\*Why choose for HOSBV? Were not only the largest used refrigeration specialist in Europe, but also, we deliver all equipment including an extensive test, warranty and industrial cleaning. \*Optional we can also perform a new paint job and arrange the logistics.